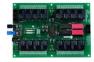

## The WAVE Plus System

Wireless Sensors such as **Panic Buttons** Communicate with the Wireless Receiver in the **WAVE Plus Control Panel** 

**WAVE Plus Control Panel Communicates** with Output Devices

**Broadcasts Alarms Over Up to Four** Radio **Networks** 

**Communicates with** an SMTP Server **Emails and Text** 

which then sends Messages

**Transmits Alarms** over PA and **Speaker Systems or Turns** on Strobe Lights

**Sends Messages** to Phones via a **POTS Line** 

**Triggers Other** Security or **Digital Signage** Systems via **Serial Data** 

**Triggers Relays** to Control Other **Devices** 

**Emails and Text Messages** are Received on Smart **Phones and Computers**