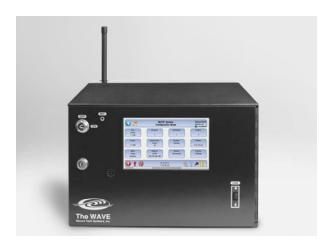

## The WAVE Plus System

Wireless Sensors such as **Panic Buttons** Communicate with the Wireless Receiver in the **WAVE Plus Control Panel** 

**WAVE Plus Control Panel Communicates** with Output Devices